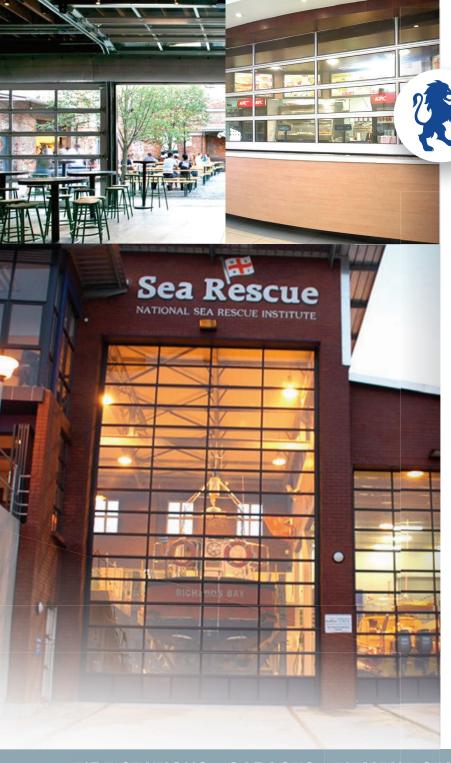

## COROVIEW

Coroview sectional overhead doors combine aluminium extrusions and toughened glass panels to offer high visibility and full opening applications. These attractive doors can be opened to enjoy good weather or closed to provide protection without obscuring the view.

- Extruded aluminium frames are specifically designed to achieve the maximum strength to weight ratio
- Conforms to international 'Slim Line' specifications
- Able to accommodate either 4mm toughened glass or 6.38mm laminated safety glass
- The glass may be replaced with infill panels of powder coated aluminium, creating an attractive, ventilated security door
- Double tie rods at the panel ends give additional strength and rigidity
- Fitted with galvanised tracks, hinges and fittings, which may be powder coated on request to match the door
- UV-resistant powder coating provides a quality finish, in colours to suit customer requirements
- Custom crafted to suit all openings
- Available in Standard Lift, High Lift & Vertical Riser