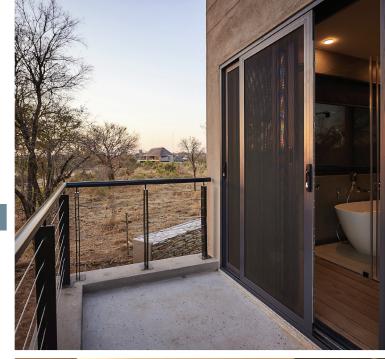

# **TRELLIDOR** PREMIUM CLEAR GUARD

Trellidor Premium Clear Guard is manufactured using an aluminium frame with a high tensile woven stainless steel mesh panel inserted into the frame. It can be custom-designed to match most door and window configurations. This is primarily a security barrier, but the steel mesh screen blocks out mosquitoes, flies, monkeys, baboons and snakes as well as human intruders. The mesh is see-through, providing unobstructed views of the outside. This makes Trellidor Premium Clear Guard ideal for homes, businesses, lodges and estates with a desirable outlook that needs to be visible from inside the premises while providing an excellent level of security.

THE ULTIMATE CRIME BARRIER