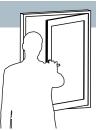

#### **HINGED DOORS**

Trellidor Premium Clear Guard hinged doors are suitable for single opening doors with limited space on either side. This design can also be used in passages to secure designated areas in homes or businesses. The door can be hinged on either the left or right side, depending on the requirements of the application.