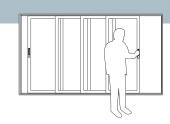

#### SLIDING DOORS AND WINDOWS

Single sliding, single track doors and windows suitable for sliding doors and windows with two panels, one of which is fixed. Double sliding, single track doors and windows are ideal for sliding doors and windows that have fixed panels on either side. Double sliding, double track doors and windows are suitable where there are two opening panels to the door or window, both of which need protection and easy access for movement and cleaning. Stacking sliding doors and windows with panels that open up and stack on either side of the opening.