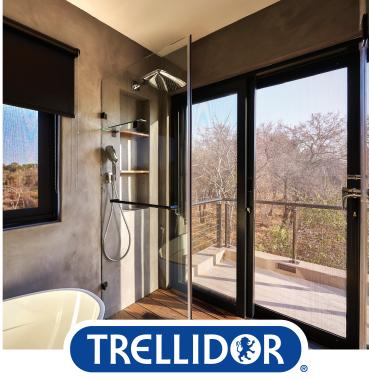

# **TRELLIDOR** PREMIUM CLEAR GUARD

Trellidor Premium Clear Guard is manufactured using an aluminium frame with a high tensile woven stainless steel mesh panel inserted into the frame. It can be custom-designed to match most door and window configurations. This is primarily a security barrier, but the steel mesh screen blocks out mosquitoes, flies, monkeys, baboons and snakes as well as human intruders. The mesh is see-through, providing unobstructed views of the outside. This makes Trellidor Premium Clear Guard ideal for homes, businesses, lodges and estates with a desirable outlook that needs to be visible from inside the premises while providing an excellent level of security.

THE ULTIMATE CRIME BARRIER