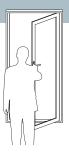

#### **HINGED DOORS**

Trellidor Premium Clear Guard hinged doors are suitable for single opening doors with limited space on either side. This design can also be used in passages to secure designated areas in homes or businesses. The door can be hinged on either the left or right side, depending on the requirements of the application.