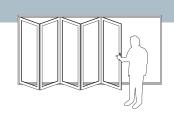

#### **BI-FOLD DOORS AND WINDOWS**

Trellidor Premium Clear Guard Bi-fold doors and windows run on a single track. The panels stack neatly to one side of the opening. The protective door or window screen can be configured to allow for a single or double working door or window for daily use, while the other panels remain secure. The bi-fold door or window barrier maximises the area of the opening when the unit is fully open. The system comes with shoot bolts on each panel for added security.