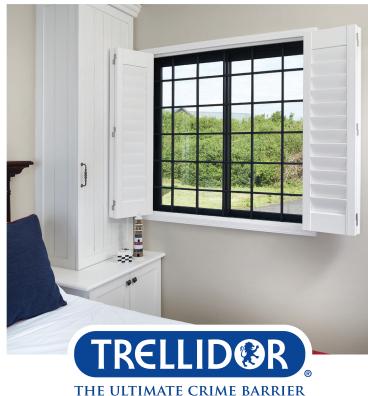

# TRELLIDOR COTTAGE GUARD

The Trellidor Cottage Guard premium quality burglar bar system has few rivals on the market in terms of strength. It is manufactured using square aluminium tubing reinforced with a threaded steel rod through the centre. This burglar proofing provides exceptional window protection in terms of strength under attack. It can be manufactured to match existing cottage pane windows. It can also create a cottage pane effect if installed to protect large and vulnerable expanses of glass.