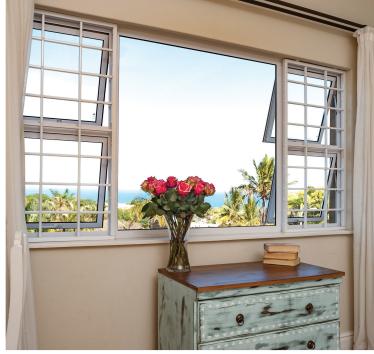

# TRELLIDOR COTTAGE GUARD

The Trellidor Cottage Guard premium quality burglar bar system has few rivals on the market in terms of strength. It is manufactured using square aluminium tubing reinforced with a threaded steel rod through the centre. This burglar proofing provides exceptional window protection in terms of strength under attack. It can be manufactured to match existing cottage pane windows. It can also create a cottage pane effect if installed to protect large and vulnerable expanses of glass.