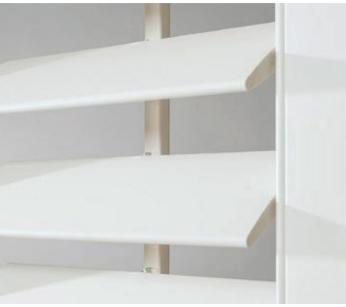

# THERMOWOOD® SHUTTER

Thermowood® Shutters are practical, elegant, custom-made louvre door shutters. They're manufactured from extruded PVC, a specially engineered durable wood substitute that has been thoroughly tested under stringent humid, hot and dry conditions to ensure longevity.

## **FEATURES AND BENEFITS**

- · Made-to-measure for each window or door
- · Available in a number of configurations
- · Good UV control, reducing glare and heat penetration
- · Assist with noise, light and temperature control
- Suitable for moist conditions e.g. bathrooms and coastal homes
- · Will not crack, split or warp
- · Easy to clean with a damp cloth