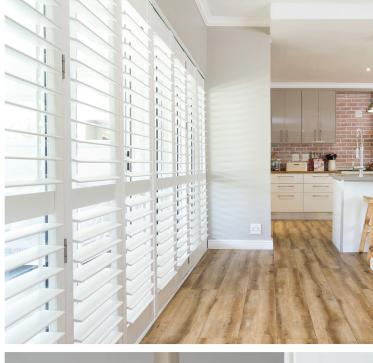

# THERMOWOOD® SHUTTER

Thermowood® Shutters are practical, elegant, custom-made louvre door shutters. They're manufactured from extruded PVC, a specially engineered durable wood substitute that has been thoroughly tested under stringent humid, hot and dry conditions to ensure longevity.

Thermowood® Shutters deliver on their promise to merge indoor and outdoor living. Use them to invite light and a sense of space into your home, whether it's at the ocean's edge or in the countryside. They are ideal room dividers and a stylish alternative to conventional cupboard doors in areas where moisture is prevalent.

## **FEATURES AND BENEFITS**

- · Made-to-measure for each window or door
- · Available in a number of configurations
- · Good UV control, reducing glare and heat penetration
- · Assist with noise, light and temperature control
- Suitable for moist conditions e.g. bathrooms and coastal homes
- · Will not crack, split or warp
- · Easy to clean with a damp cloth