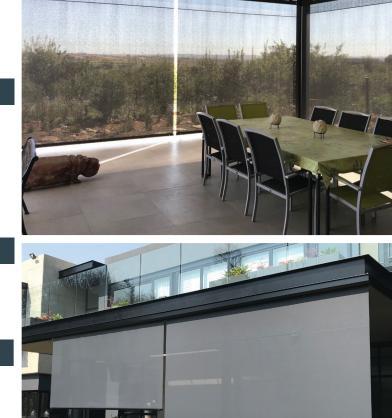

# EXTERNAL ROLLER BLINDS - BRACKETSCREEN

Taylor Bracket Screen roller blinds are designed to be fitted to the exterior of your home or workplace. They can be supplied with or without the cassette. The open brackets are for sheltered locations only.

An optional pelmet can be added for moderate protection from weather and concealment from view, but for maximum protection a full Cassette Screen should be considered. Manual bungee cord tie-downs are included to prevent the fabric from swaying in mild wind.

Optional side channel or cable guides provide additional protection from wind.